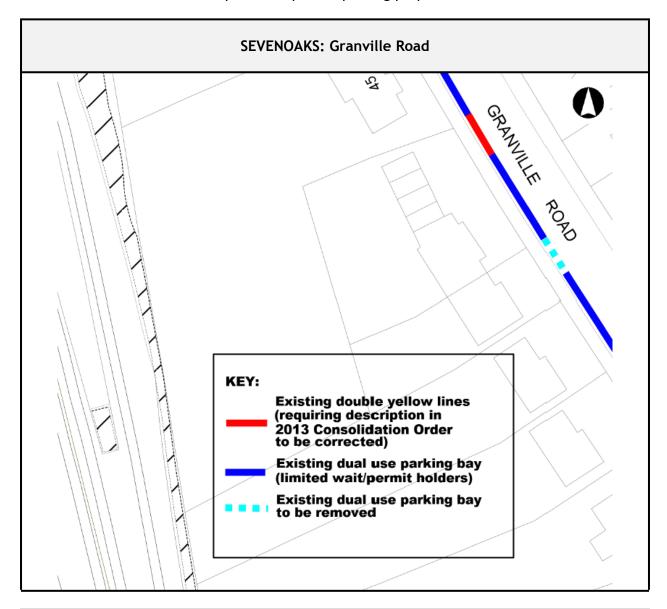

## APPENDIX 4d - FOR INFORMATION SEVENOAKS - GRANVILLE ROAD - PARKING PROPOSALS

Description and plan of parking proposals

| Description                                | Proposed Changes                                   |
|--------------------------------------------|----------------------------------------------------|
| Granville Road                             |                                                    |
| West side, from a point 20.5m south of the | Revoke dual use limited wait (2 hours max.         |
| boundary of 43 & 45 Granville Road,        | stay, no return 1 hour)/Permit "A" Holders         |
| southwards to a point 28m north of the     | only, Monday to Saturday, 8:30am - 6:30pm          |
| boundary of 39 & 41 Granville Road         | parking bay                                        |
| Granville Road                             |                                                    |
| West side, from the boundary of 43 & 45    | New double yellow line restrictions                |
| Granville Road, northwards for 1.5m        | (no waiting at any time)                           |
|                                            | There will be no material change to the existing   |
|                                            | double yellow line restrictions currently marked   |
|                                            | at this location.                                  |
|                                            | This is a housekeeping exercise to ensure that the |
|                                            | those restrictions are correctly described in the  |
|                                            | 2013 Consolidation Order)                          |